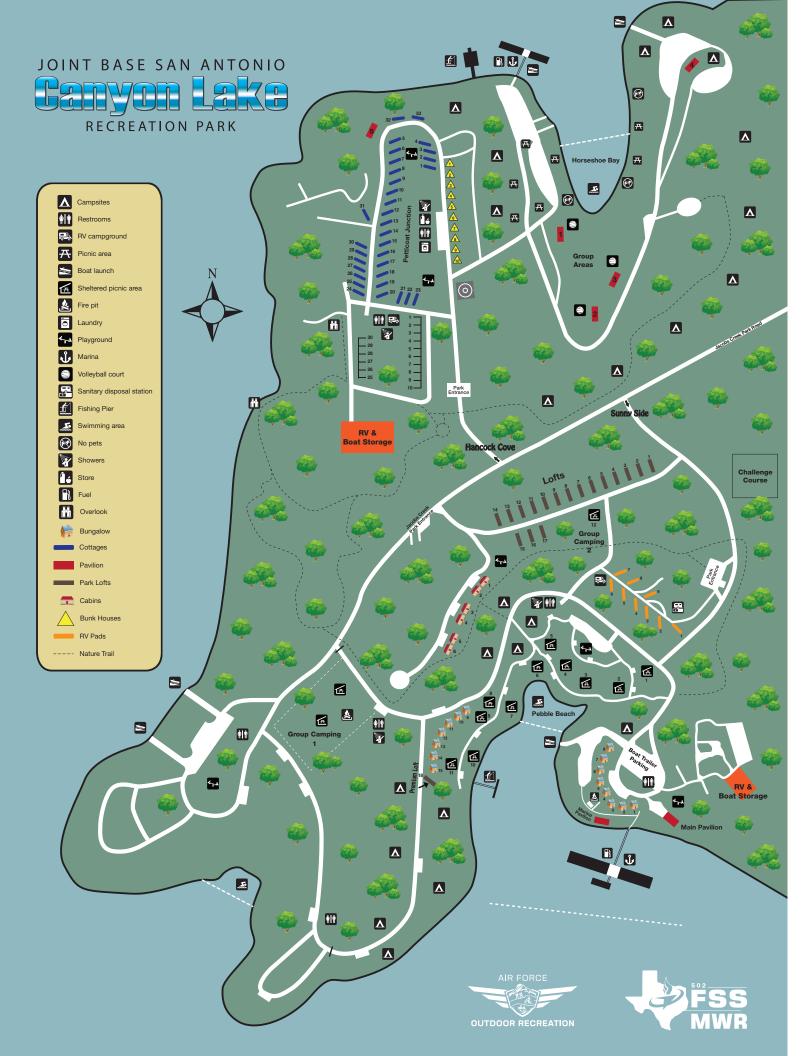

#### **Amenities:**

- Hancock Cove: Soccer fields, sand beach volleyball court, country store (offers basic goods and season items), laundry facility, playgrounds, walking trails, viewing decks, boat launch and fishing pier. One-day pass included with lodging only. Not with the pavilions or campsites.
- SunnySide: Pebble beach, playground, boat launch, fishing pier, hiking/nature trails and the Sunnyside Store which has soda, water, ice and maps. One-day pass included with lodging only. Not with pavilions or campsites.